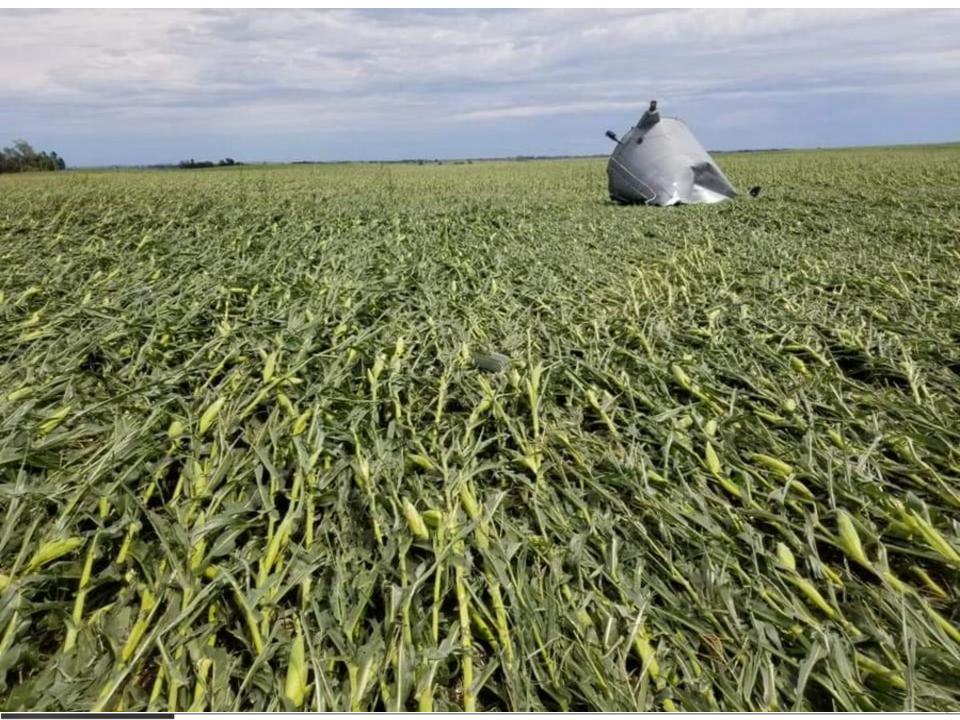

## **CROP DAMAGE ALONE**

- 43% of the states crops were damaged
- 14 million acres of crops
- 8 million acres of corn
- 5.5 million acres of soy bean