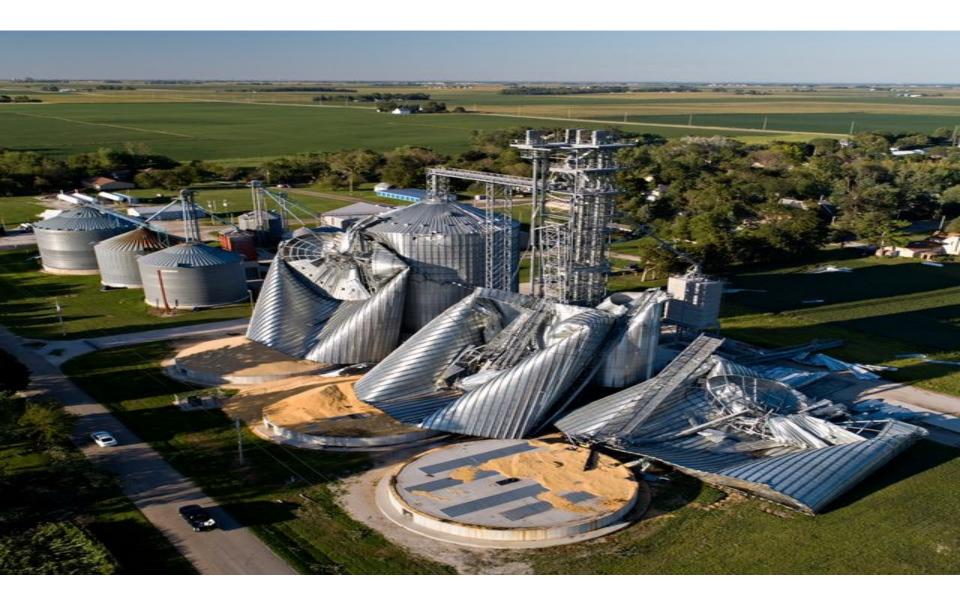

## **CROP DAMAGE ALONE**

- 43% of the states crops were damaged
- 14 million acres of crops
- 8 million acres of corn
- 5.5 million acres of soy bean