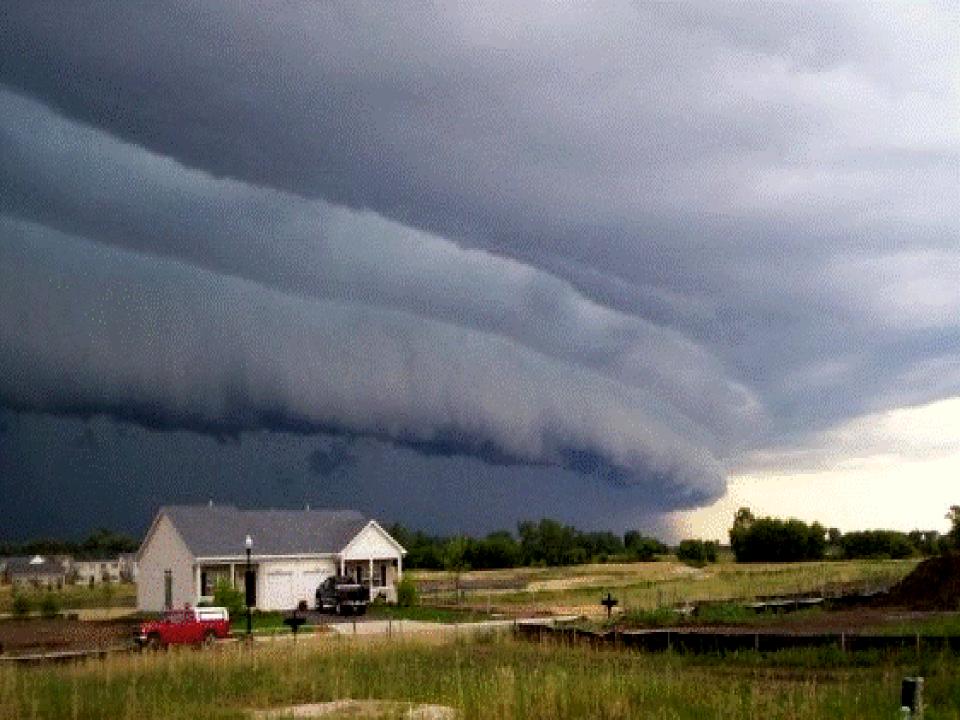

#### Derecho

- Definition:
  - a line of intense, widespread, and fast-moving windstorms and sometimes thunderstorms that moves across a great distance and is characterized by damaging winds
  - Simply put, a hurricane on land

#### Marion, Iowa 7-10-2019