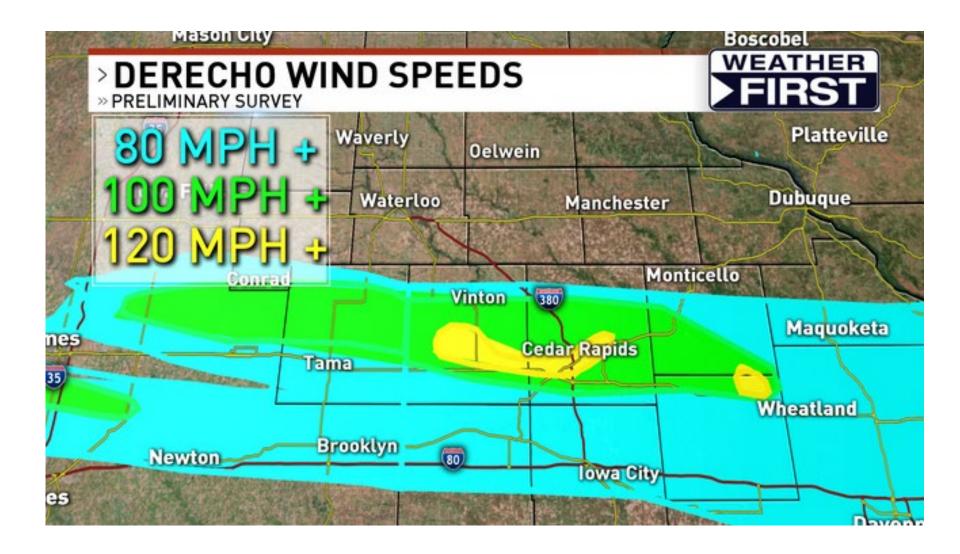

#### DERACHO BECOMING MORE COMMON?

- 2019 Derecho July  $19^{th}$  and  $20^{th}$
- From Minnesota through Wisconsin
- Power outages for up to 4 weeks in some spots
- Over 100mph winds
- 2 dead