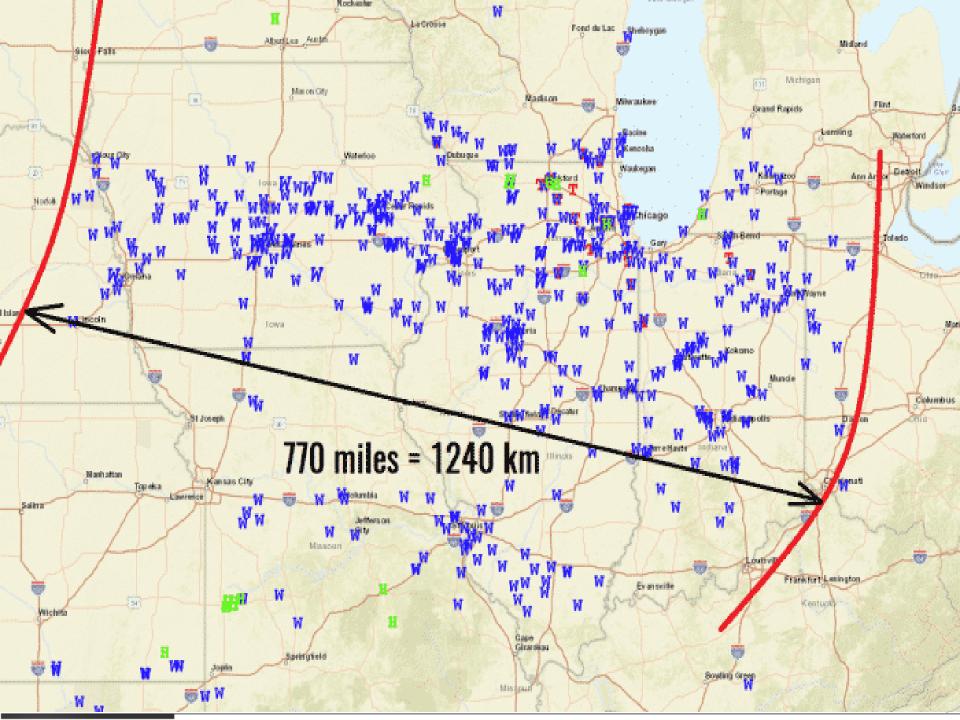

#### DERACHO BECOMING MORE COMMON?

- 2019 Derecho July  $19^{th}$  and  $20^{th}$
- From Minnesota through Wisconsin
- Power outages for up to 4 weeks in some spots
- Over 100mph winds
- 2 dead