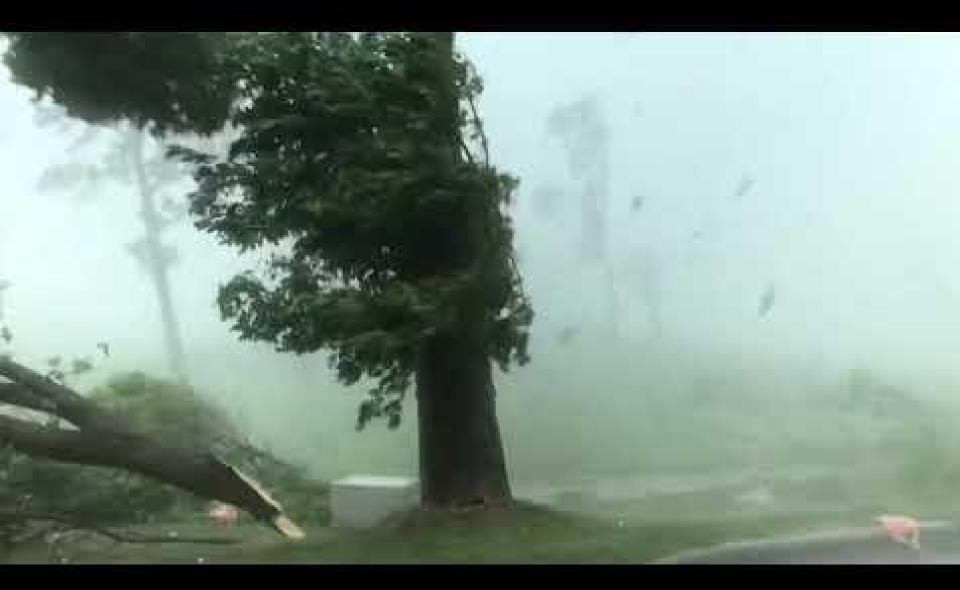

#### Derecho

- Definition:
  - a line of intense, widespread, and fast-moving windstorms and sometimes thunderstorms that moves across a great distance and is characterized by damaging winds
  - Simply put, a hurricane on land