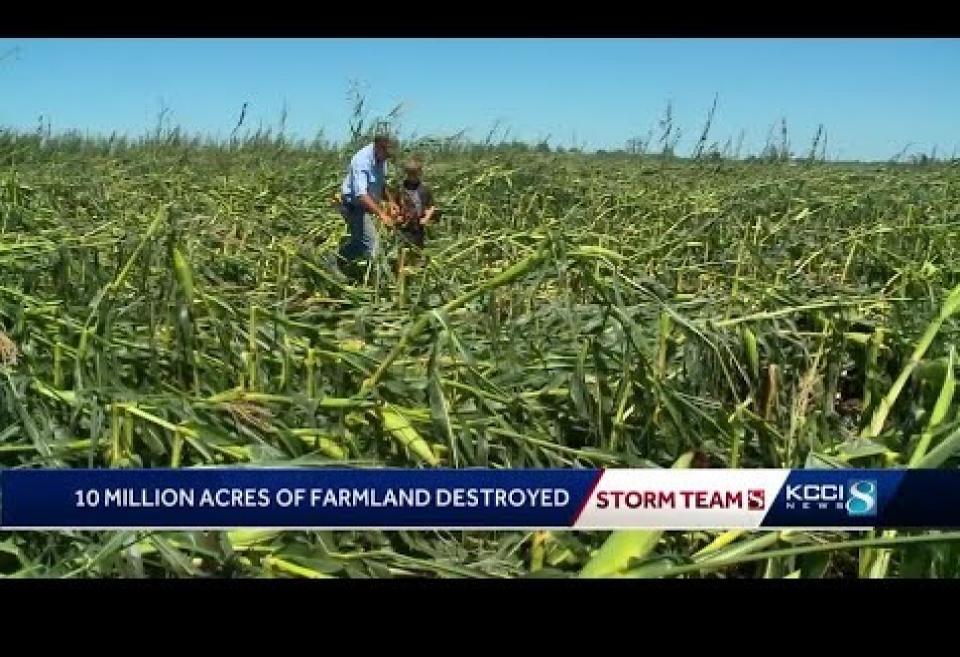

## **CROP DAMAGE ALONE**

- 43% of the states crops were damaged
- 14 million acres of crops
- 8 million acres of corn
- 5.5 million acres of soy bean