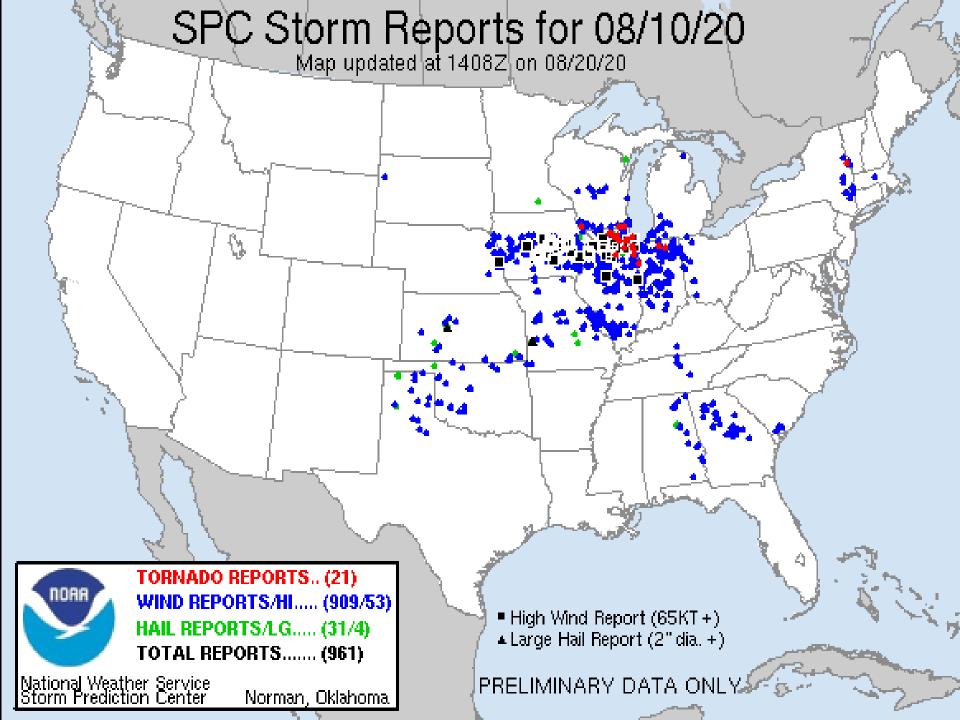

#### DERACHO BECOMING MORE COMMON?

- 2019 Derecho July  $19^{th}$  and  $20^{th}$
- From Minnesota through Wisconsin
- Power outages for up to 4 weeks in some spots
- Over 100mph winds
- 2 dead