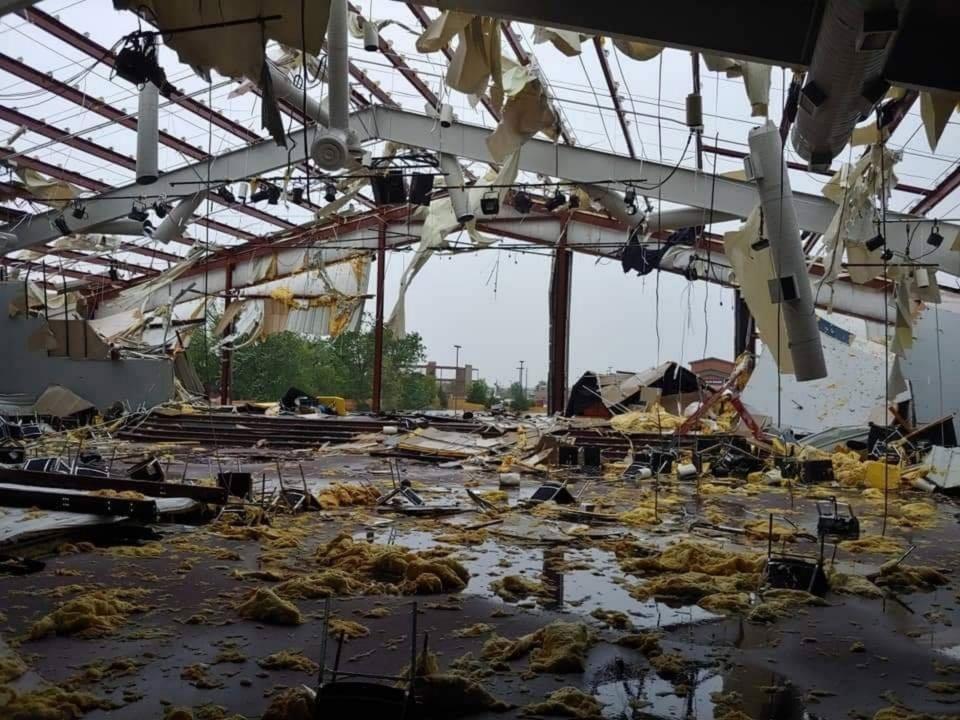

#### Derecho

- Definition:
  - a line of intense, widespread, and fast-moving windstorms and sometimes thunderstorms that moves across a great distance and is characterized by damaging winds
  - Simply put, a hurricane on land